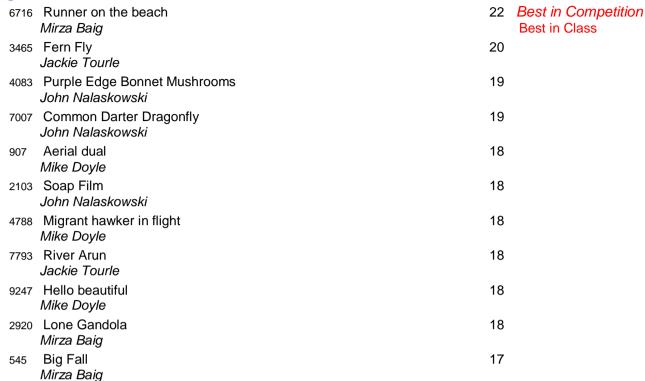

## **Statistics**

No. of Entrants: 5 No. of Entries: 15

| Mark Distribution | Count |       | Cumulative |        |
|-------------------|-------|-------|------------|--------|
| 22:               | 1     | (7%)  | 1          | (7%)   |
| 20:               | 1     | (7%)  | 2          | (13%)  |
| 19:               | 2     | (13%) | 4          | (27%)  |
| 18:               | 6     | (40%) | 10         | (67%)  |
| 17:               | 2     | (13%) | 12         | (80%)  |
| 15:               | 3     | (20%) | 15         | (100%) |

Average Mark: 17.80 Total Marks: 267.0

DiCentra 4.18.578.0 Page 1

17

15

15

15